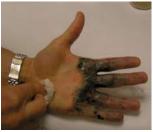

# Combined sanitiser hand & surface wipe in a flat pack

Action -Wipes incorporate a powerful yet gentle formula which safely removes and encapsulates a wide variety of sealants and soils off multiple surfaces and skin.

#### **Effective**

Quickly gets to work on a variety of jointing sealants, silicones, grease and paints. Effective up to cure point.