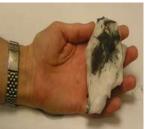

# Combined sanitiser hand & surface wipe in a flat pack

Action -Wipes incorporate a powerful yet gentle formula which safely removes and encapsulates a wide variety of sealants and soils off multiple surfaces and skin.

#### **Effective**

Quickly gets to work on a variety of jointing sealants, silicones, grease and paints. Effective up to cure point.