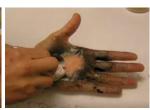

# Combined sanitiser hand & surface wipe in a flat pack

Action -Wipes incorporate a powerful yet gentle formula which safely removes and encapsulates a wide variety of sealants and soils off multiple surfaces and skin.

#### **Effective**

Quickly gets to work on a variety of jointing sealants, silicones, grease and paints. Effective up to cure point.