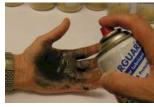

# Combined sanitiser hand & surface wipe in a flat pack

Action -Wipes incorporate a powerful yet gentle formula which safely removes and encapsulates a wide variety of sealants and soils off multiple surfaces and skin.

#### **Effective**

Quickly gets to work on a variety of jointing sealants, silicones, grease and paints. Effective up to cure point.