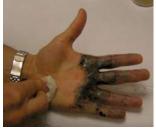

# **Multi San - Wipes Applications**

- For cleaning hands & surfaces ontaminated with uncured sealants & resins.
- Removal of water based inks
- Cleans spot stains out of fabrics and carpets.
- Ideal for holding oily parts
- Cleaning Oily tools and equipment
- Post Oil Spill clean up

### **Effective**

Quickly gets to work on a variety of jointing sealants, silicones, grease and paints. Effective up to cure point.