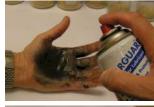

# **Multi San - Wipes Applications**

- For cleaning hands & surfaces ontaminated with uncured sealants & resins.
- Removal of water based inks
- Cleans spot stains out of fabrics and carpets.
- Ideal for holding oily parts
- Cleaning Oily tools and equipment
- Post Oil Spill clean up

### **Effective**

Quickly gets to work on a variety of jointing sealants, silicones, grease and paints. Effective up to cure point.