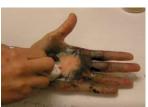

# **Multi San - Wipes Applications**

- For cleaning hands & surfaces ontaminated with uncured sealants & resins.
- Removal of water based inks
- Cleans spot stains out of fabrics and carpets.
- Ideal for holding oily parts
- Cleaning Oily tools and equipment
- Post Oil Spill clean up

### **Effective**

Quickly gets to work on a variety of jointing sealants, silicones, grease and paints. Effective up to cure point.