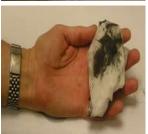

# **Multi San - Wipes Applications**

- For cleaning hands & surfaces ontaminated with uncured sealants & resins.
- Removal of water based inks
- Cleans spot stains out of fabrics and carpets.
- Ideal for holding oily parts
- Cleaning Oily tools and equipment
- Post Oil Spill clean up

### **Effective**

Quickly gets to work on a variety of jointing sealants, silicones, grease and paints. Effective up to cure point.