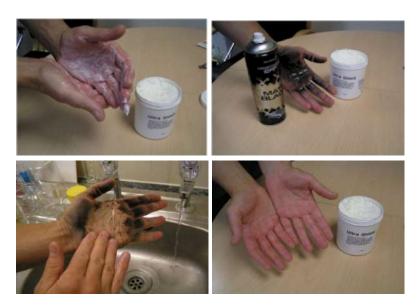

# Ultra-Shield The Protective Skin System

Ultra-Shield forms an invisible, non-slippery protective barrier, protecting the skin from paint, harsh solvents, adhesives and similar harmful contaminants...Yet this invisible barrier washes away with just water, taking the contaminant too! Ultra-Shield is silicone-free and contains natural herbal extracts.

## **Highly protective**

Ultra shield ensures an invisible protective barrier on exposed parts of the skin.