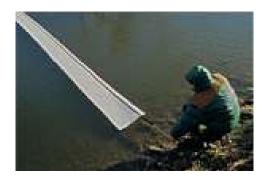

## **AQUATRAWL**

It's fast, effective and very compact. When you are in a hurry and need to stop a spill quickly, simply throw the Aquatrawl into the boot of your car and get there fast, deploy the system and you have started the control process.