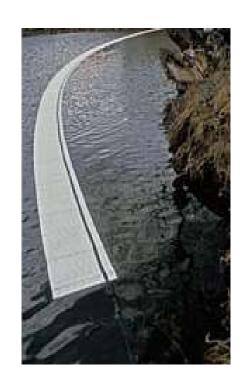

## **AQUATRAWL**

It's fast, effective and very compact. When you are in a hurry and need to stop a spill quickly, simply throw the Aquatrawl into the boot of your car and get there fast, deploy the system and you have started the control process.