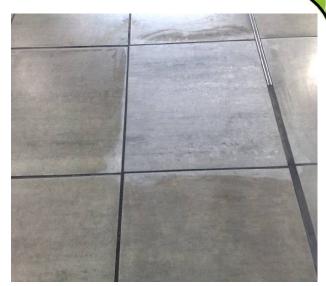

The results when used on a workshop tiled floor

- Quick and easy to use with no strong odours
- Cost effective can be diluted up to ten parts water
- Can be used on hard tiled surfaces except marble and terrazzo
- Non Abrasive formula ensures easier clean up